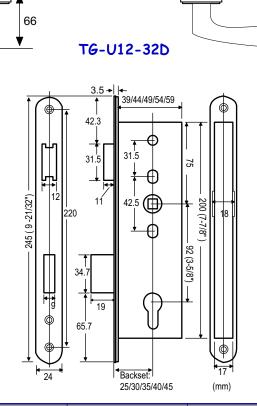

## Model 'TG-U12' Trim Set for 'G' Euro Mortise Lock Case

Baton model TG-U12-32D Trim Set is particularly designed to accommodate European 'G" style Mortise lock cases (see page E09. E10) that has 92mm from Lever center to Cylinder Center.

## Backsets:

25mm, 30mm, 35mm, 40mm, 45mm

54.8

92

46.2

10

10

| Model Nos. | Description       | Finish |
|------------|-------------------|--------|
| TE-U12     | 'U' type trim set | US32D  |