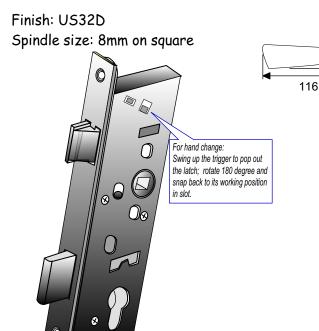

## Model 'TG-U12' Trim Set for 'G' Euro Mortise Lock Case

Baton model TG-U12-32D Trim Set is particularly designed to accommodate European 'G" style Mortise lock cases (see page E09. E10) that has 92mm from Lever center to Cylinder Center.

Heavy duty formed satin stainless steel escutcheon and solid investment casting stainless steel lever are constructed with detained spring cage to help the lever always in horizontal position.

The Series G Euro Mortise Lock Case can be ordered with egress or without egress. Please see page E09, E10 for details/